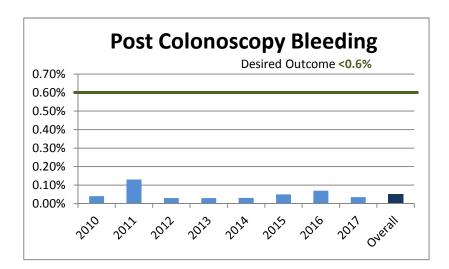

## Quality Data Scorecard 2010 - 2017

|                                  | Outcome | 2010  | 2011  | 2012  | 2013  | 2014  | 2015  | 2016  | 2017  | Overall |
|----------------------------------|---------|-------|-------|-------|-------|-------|-------|-------|-------|---------|
| Colonoscopy Completion Rate      | >95%    | 98.9% | 99.6% | 99.5% | 99.6% | 99.6% | 99.6% | 99.6% | 99.7% | 99.5%   |
| Adenomatous Polyp Detection Rate | >25%    |       | 32.0% | 37.4% | 40.0% | 37.8% | 36.6% | 33.5% | 38.5% | 36.5%   |
| <b>Colon Perforation Rate</b>    | <.2%    | 0.02% | 0.03% | 0.03% | 0.02% | 0.01% | 0.03% | 0.02% | 0.01% | 0.0%    |
| Post Colonoscopy Bleeding        | <0.6%   | 0.04% | 0.13% | 0.03% | 0.03% | 0.03% | 0.05% | 0.07% | 0.04% | 0.1%    |
| Infection Rate                   | <1%     | 0.01% | 0.00% | 0.00% | 0.00% | 0.00% | 0.00% | 0.00% | 0.00% | 0.0%    |
| Cecal Withdrawal time            | >6 Min. | 7.13  | 7.45  | 7.76  | 7.76  | 7.78  | 7.81  | 7.99  | 7.80  | 7.69    |
| Patient Satisfaction Survey      | >95%    | 97.5% | 98.7% | 99.0% | 98.9% | 98.3% | 99.2% | 99.1% | 99.2% | 98.9%   |