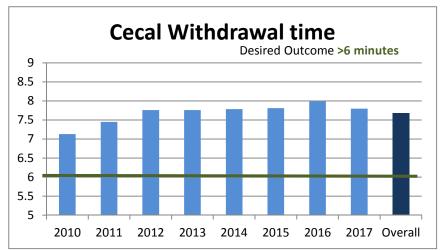

## Quality Data Scorecard 2010 - 2017

|                                  | Outcome | 2010  | 2011  | 2012  | 2013  | 2014  | 2015  | 2016  | 2017  | Overall |
|----------------------------------|---------|-------|-------|-------|-------|-------|-------|-------|-------|---------|
| Colonoscopy Completion Rate      | >95%    | 98.9% | 99.6% | 99.5% | 99.6% | 99.6% | 99.6% | 99.6% | 99.7% | 99.5%   |
| Adenomatous Polyp Detection Rate | >25%    |       | 32.0% | 37.4% | 40.0% | 37.8% | 36.6% | 33.5% | 38.5% | 36.5%   |
| <b>Colon Perforation Rate</b>    | <.2%    | 0.02% | 0.03% | 0.03% | 0.02% | 0.01% | 0.03% | 0.02% | 0.01% | 0.0%    |
| Post Colonoscopy Bleeding        | <0.6%   | 0.04% | 0.13% | 0.03% | 0.03% | 0.03% | 0.05% | 0.07% | 0.04% | 0.1%    |
| Infection Rate                   | <1%     | 0.01% | 0.00% | 0.00% | 0.00% | 0.00% | 0.00% | 0.00% | 0.00% | 0.0%    |
| Cecal Withdrawal time            | >6 Min. | 7.13  | 7.45  | 7.76  | 7.76  | 7.78  | 7.81  | 7.99  | 7.80  | 7.69    |
| Patient Satisfaction Survey      | >95%    | 97.5% | 98.7% | 99.0% | 98.9% | 98.3% | 99.2% | 99.1% | 99.2% | 98.9%   |