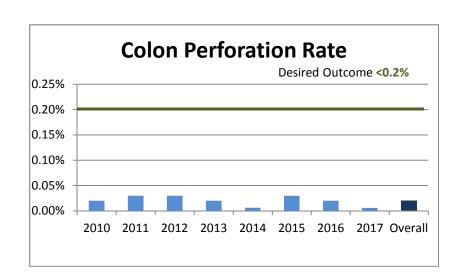

## Quality Data Scorecard 2010 - 2017

|                                  | Outcome | 2010  | 2011  | 2012  | 2013  | 2014  | 2015  | 2016  | 2017  | Overall |
|----------------------------------|---------|-------|-------|-------|-------|-------|-------|-------|-------|---------|
| Colonoscopy Completion Rate      | >95%    | 98.9% | 99.6% | 99.5% | 99.6% | 99.6% | 99.6% | 99.6% | 99.7% | 99.5%   |
| Adenomatous Polyp Detection Rate | >25%    |       | 32.0% | 37.4% | 40.0% | 37.8% | 36.6% | 33.5% | 38.5% | 36.5%   |
| <b>Colon Perforation Rate</b>    | <.2%    | 0.02% | 0.03% | 0.03% | 0.02% | 0.01% | 0.03% | 0.02% | 0.01% | 0.0%    |
| Post Colonoscopy Bleeding        | <0.6%   | 0.04% | 0.13% | 0.03% | 0.03% | 0.03% | 0.05% | 0.07% | 0.04% | 0.1%    |
| Infection Rate                   | <1%     | 0.01% | 0.00% | 0.00% | 0.00% | 0.00% | 0.00% | 0.00% | 0.00% | 0.0%    |
| Cecal Withdrawal time            | >6 Min. | 7.13  | 7.45  | 7.76  | 7.76  | 7.78  | 7.81  | 7.99  | 7.80  | 7.69    |
| Patient Satisfaction Survey      | >95%    | 97.5% | 98.7% | 99.0% | 98.9% | 98.3% | 99.2% | 99.1% | 99.2% | 98.9%   |