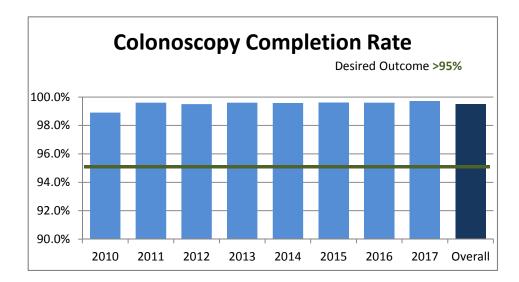

## Quality Data Scorecard 2010 - 2017

|                                  | Outcome | 2010  | 2011  | 2012  | 2013  | 2014  | 2015  | 2016  | 2017  | Overall |
|----------------------------------|---------|-------|-------|-------|-------|-------|-------|-------|-------|---------|
| Colonoscopy Completion Rate      | >95%    | 98.9% | 99.6% | 99.5% | 99.6% | 99.6% | 99.6% | 99.6% | 99.7% | 99.5%   |
| Adenomatous Polyp Detection Rate | >25%    |       | 32.0% | 37.4% | 40.0% | 37.8% | 36.6% | 33.5% | 38.5% | 36.5%   |
| <b>Colon Perforation Rate</b>    | <.2%    | 0.02% | 0.03% | 0.03% | 0.02% | 0.01% | 0.03% | 0.02% | 0.01% | 0.0%    |
| Post Colonoscopy Bleeding        | <0.6%   | 0.04% | 0.13% | 0.03% | 0.03% | 0.03% | 0.05% | 0.07% | 0.04% | 0.1%    |
| Infection Rate                   | <1%     | 0.01% | 0.00% | 0.00% | 0.00% | 0.00% | 0.00% | 0.00% | 0.00% | 0.0%    |
| Cecal Withdrawal time            | >6 Min. | 7.13  | 7.45  | 7.76  | 7.76  | 7.78  | 7.81  | 7.99  | 7.80  | 7.69    |
| Patient Satisfaction Survey      | >95%    | 97.5% | 98.7% | 99.0% | 98.9% | 98.3% | 99.2% | 99.1% | 99.2% | 98.9%   |