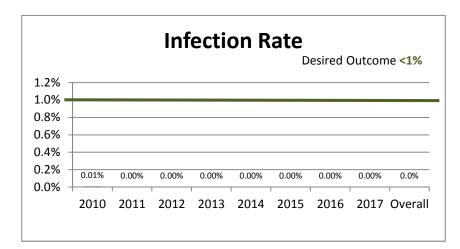

## Quality Data Scorecard 2010 - 2017

|                                  | Outcome | 2010  | 2011  | 2012  | 2013  | 2014  | 2015  | 2016  | 2017  | Overall |
|----------------------------------|---------|-------|-------|-------|-------|-------|-------|-------|-------|---------|
| Colonoscopy Completion Rate      | >95%    | 98.9% | 99.6% | 99.5% | 99.6% | 99.6% | 99.6% | 99.6% | 99.7% | 99.5%   |
| Adenomatous Polyp Detection Rate | >25%    |       | 32.0% | 37.4% | 40.0% | 37.8% | 36.6% | 33.5% | 38.5% | 36.5%   |
| <b>Colon Perforation Rate</b>    | <.2%    | 0.02% | 0.03% | 0.03% | 0.02% | 0.01% | 0.03% | 0.02% | 0.01% | 0.0%    |
| Post Colonoscopy Bleeding        | <0.6%   | 0.04% | 0.13% | 0.03% | 0.03% | 0.03% | 0.05% | 0.07% | 0.04% | 0.1%    |
| Infection Rate                   | <1%     | 0.01% | 0.00% | 0.00% | 0.00% | 0.00% | 0.00% | 0.00% | 0.00% | 0.0%    |
| Cecal Withdrawal time            | >6 Min. | 7.13  | 7.45  | 7.76  | 7.76  | 7.78  | 7.81  | 7.99  | 7.80  | 7.69    |
| Patient Satisfaction Survey      | >95%    | 97.5% | 98.7% | 99.0% | 98.9% | 98.3% | 99.2% | 99.1% | 99.2% | 98.9%   |