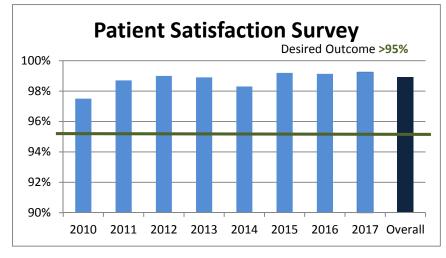

## Quality Data Scorecard 2010 - 2017

|                                  | Outcome | 2010  | 2011  | 2012  | 2013  | 2014  | 2015  | 2016  | 2017  | Overall |
|----------------------------------|---------|-------|-------|-------|-------|-------|-------|-------|-------|---------|
| Colonoscopy Completion Rate      | >95%    | 98.9% | 99.6% | 99.5% | 99.6% | 99.6% | 99.6% | 99.6% | 99.7% | 99.5%   |
| Adenomatous Polyp Detection Rate | >25%    |       | 32.0% | 37.4% | 40.0% | 37.8% | 36.6% | 33.5% | 38.5% | 36.5%   |
| <b>Colon Perforation Rate</b>    | <.2%    | 0.02% | 0.03% | 0.03% | 0.02% | 0.01% | 0.03% | 0.02% | 0.01% | 0.0%    |
| Post Colonoscopy Bleeding        | <0.6%   | 0.04% | 0.13% | 0.03% | 0.03% | 0.03% | 0.05% | 0.07% | 0.04% | 0.1%    |
| Infection Rate                   | <1%     | 0.01% | 0.00% | 0.00% | 0.00% | 0.00% | 0.00% | 0.00% | 0.00% | 0.0%    |
| Cecal Withdrawal time            | >6 Min. | 7.13  | 7.45  | 7.76  | 7.76  | 7.78  | 7.81  | 7.99  | 7.80  | 7.69    |
| Patient Satisfaction Survey      | >95%    | 97.5% | 98.7% | 99.0% | 98.9% | 98.3% | 99.2% | 99.1% | 99.2% | 98.9%   |