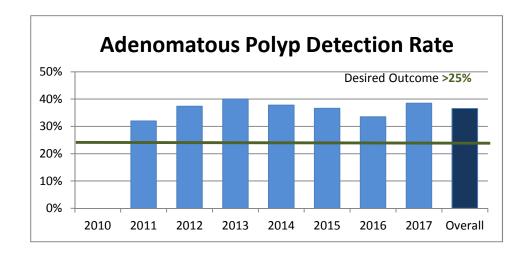

## Quality Data Scorecard 2010 - 2017

|                                  | Outcome | 2010  | 2011  | 2012  | 2013  | 2014  | 2015  | 2016  | 2017  | Overall |
|----------------------------------|---------|-------|-------|-------|-------|-------|-------|-------|-------|---------|
| Colonoscopy Completion Rate      | >95%    | 98.9% | 99.6% | 99.5% | 99.6% | 99.6% | 99.6% | 99.6% | 99.7% | 99.5%   |
| Adenomatous Polyp Detection Rate | >25%    |       | 32.0% | 37.4% | 40.0% | 37.8% | 36.6% | 33.5% | 38.5% | 36.5%   |
| <b>Colon Perforation Rate</b>    | <.2%    | 0.02% | 0.03% | 0.03% | 0.02% | 0.01% | 0.03% | 0.02% | 0.01% | 0.0%    |
| Post Colonoscopy Bleeding        | <0.6%   | 0.04% | 0.13% | 0.03% | 0.03% | 0.03% | 0.05% | 0.07% | 0.04% | 0.1%    |
| Infection Rate                   | <1%     | 0.01% | 0.00% | 0.00% | 0.00% | 0.00% | 0.00% | 0.00% | 0.00% | 0.0%    |
| Cecal Withdrawal time            | >6 Min. | 7.13  | 7.45  | 7.76  | 7.76  | 7.78  | 7.81  | 7.99  | 7.80  | 7.69    |
| Patient Satisfaction Survey      | >95%    | 97.5% | 98.7% | 99.0% | 98.9% | 98.3% | 99.2% | 99.1% | 99.2% | 98.9%   |