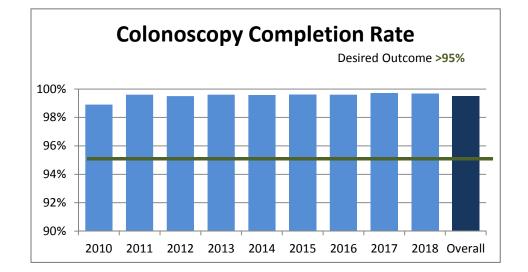

## **Midwest Endoscopy Services, LLC Quality Data Scorecard** 2010 - 2018

|                                  | Outcome | 2010  | 2011  | 2012  | 2013  | 2014  | 2015  | 2016  | 2017  | 2018  | Overall |
|----------------------------------|---------|-------|-------|-------|-------|-------|-------|-------|-------|-------|---------|
| Colonoscopy Completion Rate      | >95%    | 98.9% | 99.6% | 99.5% | 99.6% | 99.6% | 99.6% | 99.6% | 99.7% | 99.7% | 99.5%   |
| Adenomatous Polyp Detection Rate | >25%    |       | 32.0% | 37.4% | 40.0% | 37.8% | 36.6% | 33.5% | 38.5% | 40.6% | 37.1%   |
| Colon Perforation Rate           | <.2%    | 0.02% | 0.03% | 0.03% | 0.02% | 0.01% | 0.03% | 0.02% | 0.01% | 0.01% | 0.02%   |
| Post Colonoscopy Bleeding        | <0.6%   | 0.04% | 0.13% | 0.03% | 0.03% | 0.03% | 0.05% | 0.07% | 0.04% | 0.06% | 0.1%    |
| Infection Rate                   | <1%     | 0.01% | 0.00% | 0.00% | 0.00% | 0.00% | 0.00% | 0.00% | 0.00% | 0.00% | 0.0%    |
| Cecal Withdrawal Time            | >6 Min. | 7.13  | 7.45  | 7.76  | 7.76  | 7.78  | 7.81  | 7.99  | 7.80  | 7.81  | 7.69    |
| Patient Satisfaction Survey      | >95%    | 97.5% | 98.7% | 99.0% | 98.9% | 98.3% | 99.2% | 99.1% | 99.2% | 99.0% | 98.9%   |