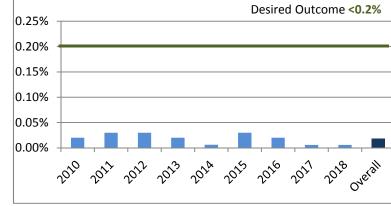

## **Midwest Endoscopy Services, LLC Quality Data Scorecard** 2010 - 2018

|                                  | Outcome | 2010  | 2011  | 2012  | 2013  | 2014  | 2015  | 2016  | 2017  | 2018  | Overall |
|----------------------------------|---------|-------|-------|-------|-------|-------|-------|-------|-------|-------|---------|
| Colonoscopy Completion Rate      | >95%    | 98.9% | 99.6% | 99.5% | 99.6% | 99.6% | 99.6% | 99.6% | 99.7% | 99.7% | 99.5%   |
| Adenomatous Polyp Detection Rate | >25%    |       | 32.0% | 37.4% | 40.0% | 37.8% | 36.6% | 33.5% | 38.5% | 40.6% | 37.1%   |
| Colon Perforation Rate           | <.2%    | 0.02% | 0.03% | 0.03% | 0.02% | 0.01% | 0.03% | 0.02% | 0.01% | 0.01% | 0.02%   |
| Post Colonoscopy Bleeding        | <0.6%   | 0.04% | 0.13% | 0.03% | 0.03% | 0.03% | 0.05% | 0.07% | 0.04% | 0.06% | 0.1%    |
| Infection Rate                   | <1%     | 0.01% | 0.00% | 0.00% | 0.00% | 0.00% | 0.00% | 0.00% | 0.00% | 0.00% | 0.0%    |
| Cecal Withdrawal Time            | >6 Min. | 7.13  | 7.45  | 7.76  | 7.76  | 7.78  | 7.81  | 7.99  | 7.80  | 7.81  | 7.69    |
| Patient Satisfaction Survey      | >95%    | 97.5% | 98.7% | 99.0% | 98.9% | 98.3% | 99.2% | 99.1% | 99.2% | 99.0% | 98.9%   |