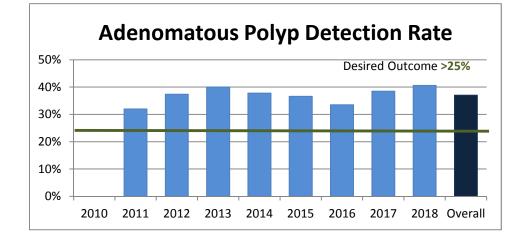

## **Midwest Endoscopy Services, LLC Quality Data Scorecard** 2010 - 2018

|                                  | Outcome | 2010  | 2011  | 2012  | 2013  | 2014  | 2015  | 2016  | 2017  | 2018  | Overall |
|----------------------------------|---------|-------|-------|-------|-------|-------|-------|-------|-------|-------|---------|
| Colonoscopy Completion Rate      | >95%    | 98.9% | 99.6% | 99.5% | 99.6% | 99.6% | 99.6% | 99.6% | 99.7% | 99.7% | 99.5%   |
| Adenomatous Polyp Detection Rate | >25%    |       | 32.0% | 37.4% | 40.0% | 37.8% | 36.6% | 33.5% | 38.5% | 40.6% | 37.1%   |
| Colon Perforation Rate           | <.2%    | 0.02% | 0.03% | 0.03% | 0.02% | 0.01% | 0.03% | 0.02% | 0.01% | 0.01% | 0.02%   |
| Post Colonoscopy Bleeding        | <0.6%   | 0.04% | 0.13% | 0.03% | 0.03% | 0.03% | 0.05% | 0.07% | 0.04% | 0.06% | 0.1%    |
| Infection Rate                   | <1%     | 0.01% | 0.00% | 0.00% | 0.00% | 0.00% | 0.00% | 0.00% | 0.00% | 0.00% | 0.0%    |
| Cecal Withdrawal Time            | >6 Min. | 7.13  | 7.45  | 7.76  | 7.76  | 7.78  | 7.81  | 7.99  | 7.80  | 7.81  | 7.69    |
| Patient Satisfaction Survey      | >95%    | 97.5% | 98.7% | 99.0% | 98.9% | 98.3% | 99.2% | 99.1% | 99.2% | 99.0% | 98.9%   |