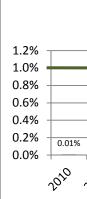

## **Midwest Endoscopy Services, LLC Quality Data Scorecard** 2010 - 2018

|                                  | Outcome | 2010  | 2011  | 2012  | 2013  | 2014  | 2015  | 2016  | 2017  | 2018  | Overall |
|----------------------------------|---------|-------|-------|-------|-------|-------|-------|-------|-------|-------|---------|
| Colonoscopy Completion Rate      | >95%    | 98.9% | 99.6% | 99.5% | 99.6% | 99.6% | 99.6% | 99.6% | 99.7% | 99.7% | 99.5%   |
| Adenomatous Polyp Detection Rate | >25%    |       | 32.0% | 37.4% | 40.0% | 37.8% | 36.6% | 33.5% | 38.5% | 40.6% | 37.1%   |
| Colon Perforation Rate           | <.2%    | 0.02% | 0.03% | 0.03% | 0.02% | 0.01% | 0.03% | 0.02% | 0.01% | 0.01% | 0.02%   |
| Post Colonoscopy Bleeding        | <0.6%   | 0.04% | 0.13% | 0.03% | 0.03% | 0.03% | 0.05% | 0.07% | 0.04% | 0.06% | 0.1%    |
| Infection Rate                   | <1%     | 0.01% | 0.00% | 0.00% | 0.00% | 0.00% | 0.00% | 0.00% | 0.00% | 0.00% | 0.0%    |
| Cecal Withdrawal Time            | >6 Min. | 7.13  | 7.45  | 7.76  | 7.76  | 7.78  | 7.81  | 7.99  | 7.80  | 7.81  | 7.69    |
| Patient Satisfaction Survey      | >95%    | 97.5% | 98.7% | 99.0% | 98.9% | 98.3% | 99.2% | 99.1% | 99.2% | 99.0% | 98.9%   |