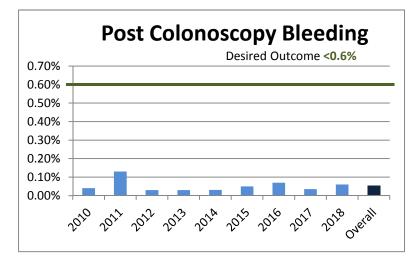

## **Midwest Endoscopy Services, LLC Quality Data Scorecard** 2010 - 2018

|                                  | Outcome | 2010  | 2011  | 2012  | 2013  | 2014  | 2015  | 2016  | 2017  | 2018  | Overall |
|----------------------------------|---------|-------|-------|-------|-------|-------|-------|-------|-------|-------|---------|
| Colonoscopy Completion Rate      | >95%    | 98.9% | 99.6% | 99.5% | 99.6% | 99.6% | 99.6% | 99.6% | 99.7% | 99.7% | 99.5%   |
| Adenomatous Polyp Detection Rate | >25%    |       | 32.0% | 37.4% | 40.0% | 37.8% | 36.6% | 33.5% | 38.5% | 40.6% | 37.1%   |
| Colon Perforation Rate           | <.2%    | 0.02% | 0.03% | 0.03% | 0.02% | 0.01% | 0.03% | 0.02% | 0.01% | 0.01% | 0.02%   |
| Post Colonoscopy Bleeding        | <0.6%   | 0.04% | 0.13% | 0.03% | 0.03% | 0.03% | 0.05% | 0.07% | 0.04% | 0.06% | 0.1%    |
| Infection Rate                   | <1%     | 0.01% | 0.00% | 0.00% | 0.00% | 0.00% | 0.00% | 0.00% | 0.00% | 0.00% | 0.0%    |
| Cecal Withdrawal Time            | >6 Min. | 7.13  | 7.45  | 7.76  | 7.76  | 7.78  | 7.81  | 7.99  | 7.80  | 7.81  | 7.69    |
| Patient Satisfaction Survey      | >95%    | 97.5% | 98.7% | 99.0% | 98.9% | 98.3% | 99.2% | 99.1% | 99.2% | 99.0% | 98.9%   |