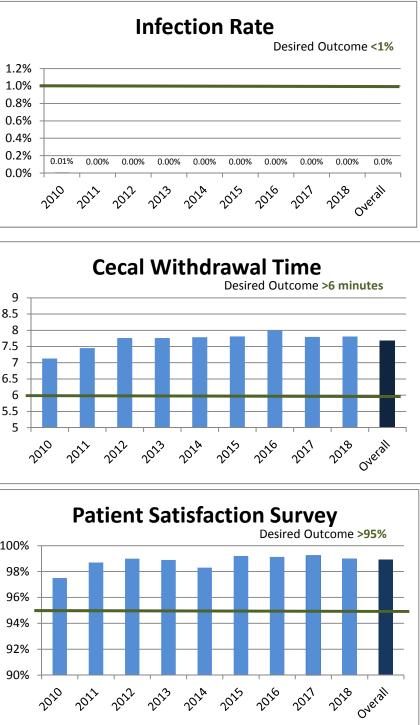

## **Midwest Endoscopy Services, LLC Quality Data Scorecard** 2010 - 2018

|                                  | Outcome | 2010  | 2011  | 2012  | 2013  | 2014  | 2015  | 2016  | 2017  | 2018  | Overall |
|----------------------------------|---------|-------|-------|-------|-------|-------|-------|-------|-------|-------|---------|
| Colonoscopy Completion Rate      | >95%    | 98.9% | 99.6% | 99.5% | 99.6% | 99.6% | 99.6% | 99.6% | 99.7% | 99.7% | 99.5%   |
| Adenomatous Polyp Detection Rate | >25%    |       | 32.0% | 37.4% | 40.0% | 37.8% | 36.6% | 33.5% | 38.5% | 40.6% | 37.1%   |
| Colon Perforation Rate           | <.2%    | 0.02% | 0.03% | 0.03% | 0.02% | 0.01% | 0.03% | 0.02% | 0.01% | 0.01% | 0.02%   |
| Post Colonoscopy Bleeding        | <0.6%   | 0.04% | 0.13% | 0.03% | 0.03% | 0.03% | 0.05% | 0.07% | 0.04% | 0.06% | 0.1%    |
| Infection Rate                   | <1%     | 0.01% | 0.00% | 0.00% | 0.00% | 0.00% | 0.00% | 0.00% | 0.00% | 0.00% | 0.0%    |
| Cecal Withdrawal Time            | >6 Min. | 7.13  | 7.45  | 7.76  | 7.76  | 7.78  | 7.81  | 7.99  | 7.80  | 7.81  | 7.69    |
| Patient Satisfaction Survey      | >95%    | 97.5% | 98.7% | 99.0% | 98.9% | 98.3% | 99.2% | 99.1% | 99.2% | 99.0% | 98.9%   |