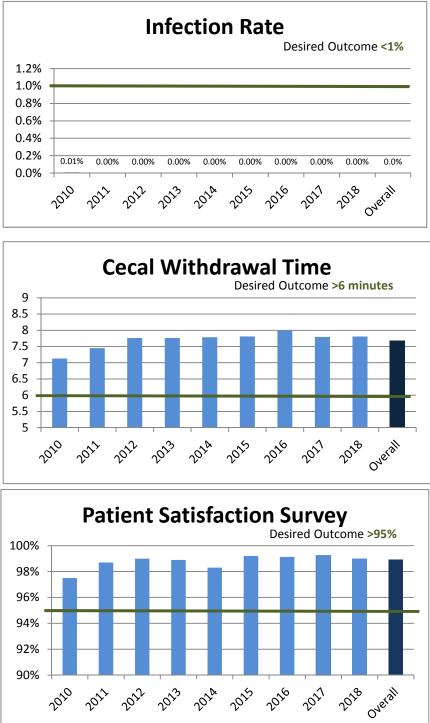

## **Midwest Endoscopy Services, LLC Quality Data Scorecard** 2010 - 2018

|                                  | Outcome | 2010  | 2011  | 2012  | 2013  | 2014  | 2015  | 2016  | 2017  | 2018  | Overall |
|----------------------------------|---------|-------|-------|-------|-------|-------|-------|-------|-------|-------|---------|
| Colonoscopy Completion Rate      | >95%    | 98.9% | 99.6% | 99.5% | 99.6% | 99.6% | 99.6% | 99.6% | 99.7% | 99.7% | 99.5%   |
| Adenomatous Polyp Detection Rate | >25%    |       | 32.0% | 37.4% | 40.0% | 37.8% | 36.6% | 33.5% | 38.5% | 40.6% | 37.1%   |
| Colon Perforation Rate           | <.2%    | 0.02% | 0.03% | 0.03% | 0.02% | 0.01% | 0.03% | 0.02% | 0.01% | 0.01% | 0.02%   |
| Post Colonoscopy Bleeding        | <0.6%   | 0.04% | 0.13% | 0.03% | 0.03% | 0.03% | 0.05% | 0.07% | 0.04% | 0.06% | 0.1%    |
| Infection Rate                   | <1%     | 0.01% | 0.00% | 0.00% | 0.00% | 0.00% | 0.00% | 0.00% | 0.00% | 0.00% | 0.0%    |
| Cecal Withdrawal Time            | >6 Min. | 7.13  | 7.45  | 7.76  | 7.76  | 7.78  | 7.81  | 7.99  | 7.80  | 7.81  | 7.69    |
| Patient Satisfaction Survey      | >95%    | 97.5% | 98.7% | 99.0% | 98.9% | 98.3% | 99.2% | 99.1% | 99.2% | 99.0% | 98.9%   |